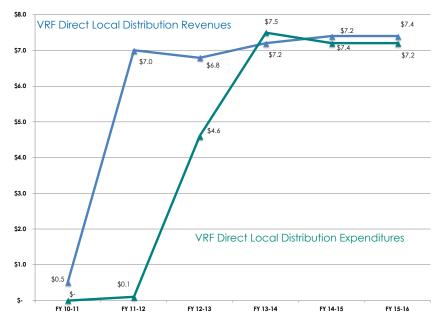

#### **VRF Direct Local Distributions**

From the start of the VRF Program distributions in spring 2012, program receipts and Alameda CTC's funding distributions have been consistent each year. Annually, Alameda CTC collects approximately \$12.0 million in VRF receipts. Approximately 60 percent of net VRF program funds are allocated to local jurisdictions as DLD funds.

In FY 15-16 Alameda CTC provided approximately \$7.4 million in VRF DLD funds to jurisdictions for their local streets and roads programs. In turn, the jurisdictions used the VRF funds in tandem with other revenue streams such as the Measure B and Measure BB transportation sales tax programs to implement projects and programs that support the growth and longevity of the transportation system.

### Vehicle Registration Fee Direct Local Distribution Expenditures

The VRF program is in its fifth full fiscal year of implementation. In FY 15-16, approximately \$7.2 million in VRF funds were spent on local road improvements and maintenance activities. This is equivalent to the prior fiscal year's expenditures reported by the DLD recipients. Total DLD expenditures may vary each year due to fluctuating maintenance needs and implementation schedules. VRF funded improvements include pavement rehabilitation programs, street overlays, traffic signals improvements, and curb ramp enhancements. These improvements maintain the transportation system in Alameda County to make travel safer for motorists, bicyclists, and pedestrians. VRF funds continue to be an instrumental source of revenues to maintain a state of good repair of Alameda County's roadways.