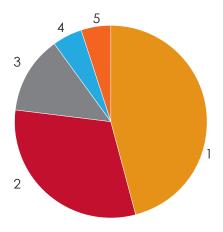

#### **VRF Direct Local Distributions**

| Total Distributions       |       | 100% |
|---------------------------|-------|------|
| 1 Local Streets and Roads | \$7.4 | 100% |
| Dollars in millions       |       |      |

#### **VRF Direct Local Distributions**

From the start of the VRF Program distributions in spring 2012, program receipts and Alameda CTC's funding distributions have been consistent each year. Annually, Alameda CTC collects approximately \$12.0 million in VRF receipts. Approximately 60 percent of net VRF program funds are allocated to local jurisdictions as DLD funds.

In FY 15-16 Alameda CTC provided approximately \$7.4 million in VRF DLD funds to jurisdictions for their local streets and roads programs. In turn, the jurisdictions used the VRF funds in tandem with other revenue streams such as the Measure B and Measure BB transportation sales tax programs to implement projects and programs that support the growth and longevity of the transportation system.