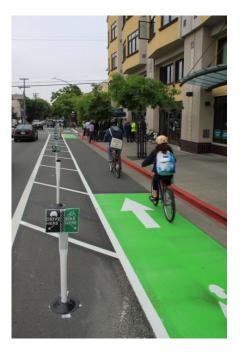

The VRF Program allocates 60 percent of net fund receipts to local road improvements and repairs in Alameda County. The goal of this program is to support transportation investments to sustain the County's transportation network and reduce traffic congestion and vehicle-related pollution. The VRF's Local Road and Repair Program is part of an overall strategy to finance transportation capital improvements intended to maintain and improve local streets and roads as well as a broad range of facilities in Alameda County (from local to arterial facilities).

### Vehicle Registration Fee Direct Local Distribution Expenditures

The VRF program is in its fifth full fiscal year of implementation. In FY 15-16, approximately \$7.2 million in VRF funds were spent on local road improvements and maintenance activities. This is equivalent to the prior fiscal year's expenditures reported by the DLD recipients. Total DLD expenditures may vary each year due to fluctuating maintenance needs and implementation schedules. VRF funded improvements include pavement rehabilitation programs, street overlays, traffic signals improvements, and curb ramp enhancements. These improvements maintain the transportation system in Alameda County to make travel safer for motorists, bicyclists, and pedestrians. VRF funds continue to be an instrumental source of revenues to maintain a state of good repair of Alameda County's roadways.