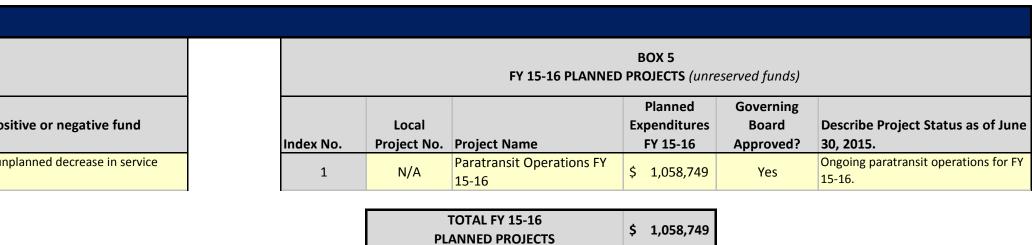

O U

BOX 4 PLANNED PROJECTS (ur od funds)

|           |                      | FY 15-16 PLANNE                          | BOX 5<br>D PROJECTS (unre           | eserved funds)                  |                                                 |
|-----------|----------------------|------------------------------------------|-------------------------------------|---------------------------------|-------------------------------------------------|
| Index No. | Local<br>Project No. | Project Name                             | Planned<br>Expenditures<br>FY 15-16 | Governing<br>Board<br>Approved? | Describe Project Status as of June<br>30, 2015. |
| 1         | n/a                  | Bikeway implementation                   | \$ 180,000                          | Yes                             | in process                                      |
| 2         | n/a                  | Bicycle parking 15/16                    | \$ 60,000                           | Yes                             | in process                                      |
| 3         | n/a                  | Bike Planning Outreach                   | \$ 35,000                           | Yes                             | in process                                      |
| 4         | n/a                  | Bike Ped Staff Training                  | \$ 40,000                           | Yes                             | in process                                      |
| 5         | BPP1                 | Pedestrian Plan                          | \$ 220,000                          | Yes                             | in process, complete in early 2016              |
| 6         | na                   | Bike Ped Staffing - non<br>project costs | \$ 300,000                          | Yes                             | commenced 7/1 (prev funded with LSR funds)      |
| 7         |                      |                                          | \$ -                                |                                 |                                                 |
| 8         |                      |                                          | \$ -                                |                                 |                                                 |
| 9         |                      |                                          | \$ -                                |                                 |                                                 |
| 10        |                      |                                          | \$-                                 |                                 |                                                 |
|           |                      | TOTAL FY 15-16                           | ¢ 825.000                           |                                 |                                                 |