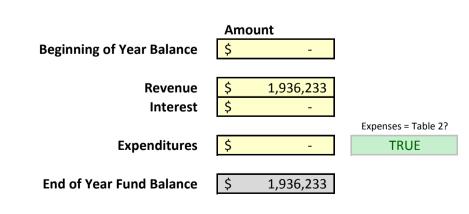

#### **MEASURE BB**

If expenditures are less than the revenue received during the fiscal year, explain why revenues exceed expenditures.

If not applicable, indicate N/A.

Not budgetted until FY 15/16

Additional information on revenues, interest, expenditures, restatements, etc. (optional)

n/a

Reporting Period - Fiscal Year 2014-15