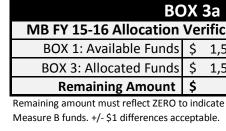

BOX 3 FY 15-16 Allocation Summary of Available MB Category FY 15-16 FY 16-17 FY 17-18 FY 18-Planned Projects \$ 835,000 FY 16-19 Capital Reserve \$ 77,647 \$ 198,544 \$ 171,442 \$ Operations Reserve \$ 100,000 Undesignated Reserve \$ 121,462 TOTAL Measure B \$ 1,134,109 \$ 198,544 \$ 171,442 \$

PLANNED PROJECTS

| Fund  | ls |           |          |                |                  |         |             |
|-------|----|-----------|----------|----------------|------------------|---------|-------------|
| .8-19 |    | TOTAL     |          |                |                  |         |             |
|       | \$ | 835,000   |          |                | %                | Max. %  | Allocation  |
| -     | \$ | 447,633   | Max.     | Allocation     | Allocated        | Allowed | under max.? |
|       | \$ | 100,000   | \$       | 607,309        | 8%               | 50%     | TRUE        |
|       | \$ | 121,462   | \$       | 121,462        | 10%              | 10%     | TRUE        |
| -     | \$ | 1,504,095 | Total ar | mount must equ | al Box 1. See Bo | х За.   |             |

| BC                                                   | X  | <b>3</b> a |                     |  |  |  |  |  |
|------------------------------------------------------|----|------------|---------------------|--|--|--|--|--|
| cation                                               | Ve | rification | All funds available |  |  |  |  |  |
| Funds                                                | \$ | 1,504,095  | for FY 15-16        |  |  |  |  |  |
| Funds                                                | \$ | 1,504,095  | Allocated ?         |  |  |  |  |  |
| nount \$ (0) TRUE                                    |    |            |                     |  |  |  |  |  |
| ect ZERO to indicate identification of all available |    |            |                     |  |  |  |  |  |
|                                                      |    |            |                     |  |  |  |  |  |