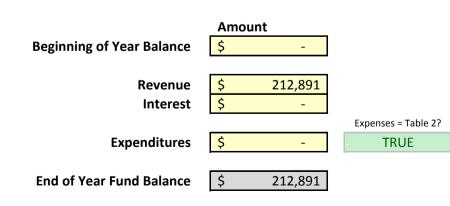

#### **MEASURE B**

|                           |                     |                     | If expenditures are less than the revenue received during the fiscal year, explain why revenues exceed expenditures.<br>If not applicable, indicate N/A. |
|---------------------------|---------------------|---------------------|----------------------------------------------------------------------------------------------------------------------------------------------------------|
| Beginning of Year Balance | \$ 2,185,457        |                     | expenditures were significantly greater than revenue in 14/15                                                                                            |
|                           |                     |                     |                                                                                                                                                          |
| Revenue                   | <b>\$ 1,193,286</b> |                     |                                                                                                                                                          |
| Interest                  | \$ 5,646            |                     |                                                                                                                                                          |
|                           |                     | Expenses = Table 2? |                                                                                                                                                          |
| Expenditures              | \$ 1,898,193        | TRUE                | Additional information on revenues, interest, expenditures,                                                                                              |
|                           |                     |                     | restatements, etc. (optional)                                                                                                                            |
| End of Year Fund Balance  | \$ 1,486,195        |                     | n/a                                                                                                                                                      |
|                           |                     |                     |                                                                                                                                                          |
|                           |                     |                     |                                                                                                                                                          |