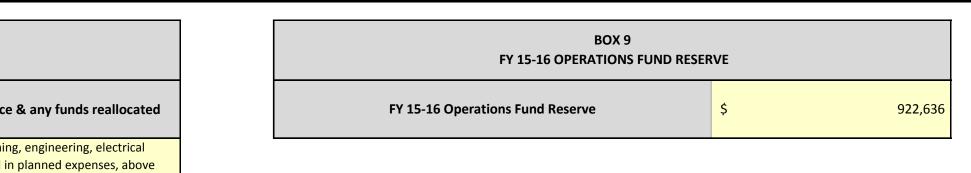

|  |  |  |  |
| Undesignated Expenditures |            | Unspent Unspent |            | Describe reason for fund balance & any funds reallocate                                                                                                              |  |  |  |  |
| FY 14-15 FY 14-15         |            | Balance         | Percent    | and used for Box 4 activities.                                                                                                                                       |  |  |  |  |
| \$ 958,367                | \$ 268,634 | \$ 689,733      | 72%        | fund used for unbudgeted expenses of Fed SRTS project, Jackso<br>Street Streetscape, Lake Shore Lake Park, Fruitvale Alive Gap<br>Closure, emergency roadway repairs |  |  |  |  |



|                                 | BOX 11<br>FY 15-16 UNDESIGNATED FUND RESERVE |    |           |  |  |
|---------------------------------|----------------------------------------------|----|-----------|--|--|
| ce & any funds reallocated      | FY 15-16 Undesignated Fund Reserve           | \$ | 1,050,502 |  |  |
| es of Fed SRTS project, Jackson |                                              |    |           |  |  |

Local Streets and Roads Direct Local Distribution Program

**Reporting Period - Fiscal Year 2014-15** 

## TABLE 3b: MEASURE BB ANNUAL IMPLEMENTATION PLAN AND FUND RESERVES

There are FOUR Sections on this worksheet. Note the Dashboard Summary Box 1-2 are auto populated for reference/evaluation purposes; based on information inputted in Box 3-6. 1. Starting with Box 4, d