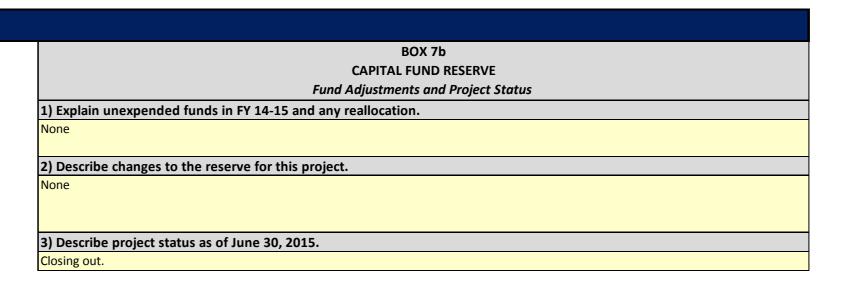

| \$ -    |  |  |
|     |        |                                     | Prior Yr's Plan for FY 14-17 Window | \$ 66,6    | 62 |                       |         |  |  |
| 1   | 5269   | New Sidewalks FY 15 - Laurel Avenue | Actual / Confirm Plan for FY 14-17  |            |    | \$ 66,662             | \$ -    |  |  |
|     |        |                                     | FY 15-18 Window                     |            |    | \$ -                  | \$ -    |  |  |
|     |        |                                     | FY 16-19 Window                     |            | _  |                       |         |  |  |
|     |        |                                     |                                     |            |    |                       |         |  |  |

**TOTAL FY 14-15** 





\$ 802,922

| TOTAL FY 14-15 CAPITAL RESERVE | P  | Planned | Actual       | Uı | nspent | Unspent % |
|--------------------------------|----|---------|--------------|----|--------|-----------|
| PLANNED VS. ACTUAL             | \$ | 66,662  | \$<br>66,662 | \$ | -      | -         |

PLANNED VS ACTUAL EXPENDITURES \$ 512,104 \$ 445,808 \$ 66,296 13%

| Summary of Capital Fund Reserve - Funds Used and Identified from FY 14-15 through FY 18-19 |             |  |         |   |    |       |    |       |          |      |    |
|--------------------------------------------------------------------------------------------|-------------|--|---------|---|----|-------|----|-------|----------|------|----|
| wob                                                                                        |