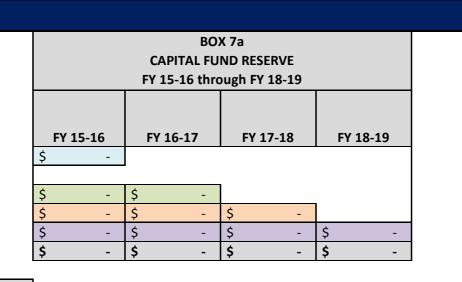

| \$ -    |  |  |
|     |        |                                     | Prior Yr's Plan for FY 14-17 Window | \$ 66,6    | 62 |                       |         |  |  |
| 1   | 5269   | New Sidewalks FY 15 - Laurel Avenue | Actual / Confirm Plan for FY 14-17  |            |    | \$ 66,662             | \$ -    |  |  |
|     |        |                                     | FY 15-18 Window                     |            |    | \$ -                  | \$ -    |  |  |
|     |        |                                     | FY 16-19 Window                     |            | _  |                       |         |  |  |
|     |        |                                     |                                     |            |    |                       |         |  |  |

**TOTAL FY 14-15** 





\$ 802,922

| TOTAL FY 14-15 CAPITAL RESERVE | P  | Planned | Actual       | Uı | nspent | Unspent % |
|--------------------------------|----|---------|--------------|----|--------|-----------|
| PLANNED VS. ACTUAL             | \$ | 66,662  | \$<br>66,662 | \$ | -      | -         |

PLANNED VS ACTUAL EXPENDITURES \$ 512,104 \$ 445,808 \$ 66,296 13%

| Summary of Capital Fund Reserve - Funds Used and Identified from FY 14-15 through FY 18-19 |             |  |         |   |    |       |    |       |          |      |    |
|--------------------------------------------------------------------------------------------|-------------|--|---------|---|----|-------|----|-------|----------|------|----|
| wob