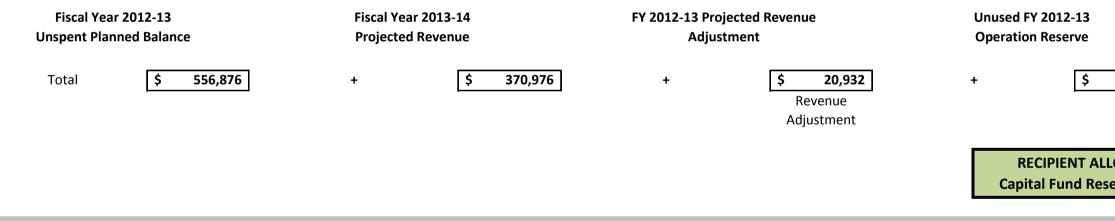

#### AUTO CALCULATED REFERENCE TABLES Auto Box 1 - Provides a Summary of Measure B Funds Available in FY 13-14. The total in the GREEN box is the amount Auto Box 2 - Provides a tracking summary comparison of Measure B FY 12-13 Planned Expenditures and Actual Expend Auto Box 3 - Total Measure B Summary for FY 13-14 through FY 16-17 using the available Measure B funds available (G BOX 1 Total Measure B Available in FY 13-14 FY 12-13 Measure B Ending Pass-through Balance (From Table 1: Column E) 30,00 Reported FY 12/13 Balances FY 12/13 Planned Project Balance FY 12/13 Capital Reserve Balance FY 13/14-15/16 Capital Reserve (original) FY 12/13 Operational Reserve Balance FY 12/13 Undesignated Reserve Balance FY 12/13 Actual vs Projected Revenue Variance \$ 6,020 Remaining (rollover) Measure B Balance\$subtract FY 13-16 reserve window commitments\$ 6,513 Matches Med FY 13-14 Uncommitted rollover amount 6,513 Rema \$ FY 13-14 Measure B Projected Pass-through Revenue \$ 130,582 137,095 Total FY 13-14 Measure B Funds Available \$