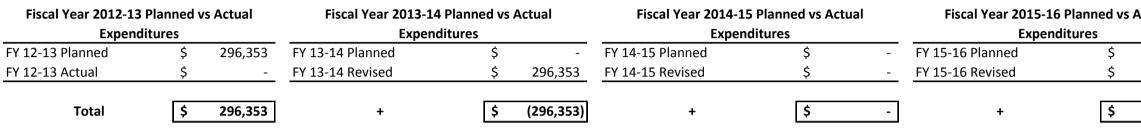

#### AUTO CALCULATED REFERENCE TABLES Auto Box 1 - Provides a Summary of Measure B Funds Available in FY 13-14. The total in the GREEN box is the amount Auto Box 2 - Provides a tracking summary comparison of Measure B FY 12-13 Planned Expenditures and Actual Expend Auto Box 3 - Total Measure B Summary for FY 13-14 through FY 16-17 using the available Measure B funds available (G BOX 1 Total Measure B Available in FY 13-14 FY 12-13 Measure B Ending Pass-through Balance (From Table 1: Column E) 30,00 Reported FY 12/13 Balances FY 12/13 Planned Project Balance FY 12/13 Capital Reserve Balance FY 13/14-15/16 Capital Reserve (original) FY 12/13 Operational Reserve Balance FY 12/13 Undesignated Reserve Balance FY 12/13 Actual vs Projected Revenue Variance \$ 6,020 Remaining (rollover) Measure B Balance\$subtract FY 13-16 reserve window commitments\$ 6,513 Matches Med FY 13-14 Uncommitted rollover amount 6,513 Rema \$ FY 13-14 Measure B Projected Pass-through Revenue \$ 130,582 137,095 Total FY 13-14 Measure B Funds Available \$