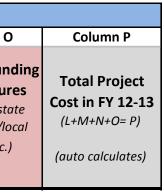

Non-Measure B Funding includes any non-Measure B funding sources such as state, federal, or local funding.

|               |                            |              |                                      | Project Descri                      | ct Description                                             |                                                                                                                                |                                                                                                                                                                                                 | Status                 |                                      | Г                                    | Deliverables                                                    |                                                                                            | Expenditures FY 12-13                           |                                                                          |                                                           |                                                                                          |              |  |
|---------------|----------------------------|--------------|--------------------------------------|-------------------------------------|------------------------------------------------------------|--------------------------------------------------------------------------------------------------------------------------------|-------------------------------------------------------------------------------------------------------------------------------------------------------------------------------------------------|------------------------|--------------------------------------|--------------------------------------|-----------------------------------------------------------------|--------------------------------------------------------------------------------------------|-------------------------------------------------|--------------------------------------------------------------------------|-----------------------------------------------------------|------------------------------------------------------------------------------------------|--------------|--|
|               | Index                      | Column A     | Column B                             | Column C                            | Column D                                                   | Column E                                                                                                                       | Column F                                                                                                                                                                                        | Column G               | Column H                             | Column I                             | Column J                                                        | Column K*                                                                                  | Column L**                                      | Column M**                                                               | Column N**                                                | Column O                                                                                 | Column P     |  |
| ndex  <br>No. | .ocal Project ID<br>Number | Project      | Project<br>Phase<br>(Drop-down Menu) | Project<br>Type<br>(Drop-down Menu) | Project Name                                               | Project<br>Description                                                                                                         | <b>Project Benefits</b><br>(describe project's benefit<br>to the implementation<br>area)                                                                                                        | <b>Project Status</b>  | Quantity<br>Completed in<br>FY 12-13 | Units for<br>Quantity                | <b>Description</b><br>(other details about<br>unit or quantity) | Estimated<br>Completed<br>Quantity Funded<br>by Measure B<br>FY 12-13<br>(auto calculates) | MB Pass-<br>through<br>Bike/Ped<br>Expenditures | Other MB<br>Bike/Ped<br>Expenditures<br>Countywide<br>Discretionary Fund | Other MB<br>Bike/Ped<br>Expenditures<br>Local Streets and | Non-MB Funding<br>Expenditures<br>(federal & state<br>grants, city/local<br>funds, etc.) |              |  |
| 1             | N.A.                       | Bike and Ped | Other                                | Education and<br>Promotion          | Bikeways Master Plan Program<br>Implementation             | Bikeways program<br>includes implementation<br>of 1) Bike to Work Day; 2)<br>Walk n Roll; and 3) Adult<br>Bike Safety classes. |                                                                                                                                                                                                 | Continuing/Ongoing     | (                                    | 0 Other<br>(describe in<br>Column J) |                                                                 | 0.0                                                                                        | \$ 15,334                                       | ¦\$ −                                                                    | \$                                                        | - \$ -                                                                                   | ·\$ 15,3     |  |
| 2             | N.A.                       | Bike and Ped | Scoping, Feasibility, Planning       | Master Plan                         | Update Bikeways Master Plan and<br>Develop Pedestrian Plan | 2007 Bikeways Master<br>Plan and develop a                                                                                     | e The two documents will be<br>combined and updated to<br>include new design<br>standards and policies to<br>encourage and increase<br>bicycling and walking in<br>Dublin                       |                        | (                                    | 0 Other<br>(describe in<br>Column J) |                                                                 | 0.0                                                                                        | \$ 166,612                                      | \$ -                                                                     | \$                                                        | - \$ -                                                                                   | \$ 166,6     |  |
| 3             | 960027                     | Bike and Ped | Construction                         |                                     | West Dublin BART-Golden Gate<br>Drive Improvements         | construction of Class II                                                                                                       | This multi-modal project<br>provides wider sidewalks<br>for pedestrian use,<br>pedestrian-scaled lighting<br>and new bike lanes from<br>the West Dublin BART<br>Station to Dublin<br>Boulevard. | Continuing/Ongoing     | 1,200                                | 0 Linear Feet                        |                                                                 | 300.3                                                                                      | \$ 288,602                                      | 2 \$ -                                                                   | \$ 165,836                                                | 5\$1,361,472                                                                             | 2 \$ 1,815,9 |  |
| 4             | 960008                     | Bike and Ped | Construction                         | Multiuse Paths (Class<br>I)         | Alamo Canal Trail/I-580<br>Undercrossing Project*          | This project closed a gap<br>between the Alamo Canal<br>Trail in Dublin and<br>Centennial Trail in<br>Pleasanton under I-580.  | The project closed the trai<br>gap on the Alamo Canal<br>underneath the I-580<br>freeway thus extending<br>the limits of this regional<br>trail.                                                | Closed-Out in FY 12-13 | 700                                  | 0 Linear Feet                        | Gap closure under I-<br>580                                     | 201.8                                                                                      | \$ 23,490                                       | \$ 282,993                                                               | \$                                                        | - \$ 756,635                                                                             | \$ 1,063,1   |  |
| 5             |                            |              |                                      |                                     |                                                            |                                                                                                                                |                                                                                                                                                                                                 |                        |                                      |                                      |                                                                 | #DIV/0!                                                                                    |                                                 |                                                                          |                                                           |                                                                                          | \$           |  |
| 6             |                            |              |                                      |                                     |                                                            |                                                                                                                                |                                                                                                                                                                                                 |                        |                                      |                                      |                                                                 | #DIV/0!                                                                                    |                                                 |                                                                          |                                                           |                                                                                          | \$           |  |
| /<br>&        |                            |              |                                      |                                     |                                                            |                                                                                                                                |                                                                                                                                                                                                 |                        |                                      |                                      |                                                                 | #DIV/0!<br>#DIV/0!                                                                         |                                                 |                                                                          |                                                           |                                                                                          | \$<br>¢      |  |
| 9             |                            |              |                                      |                                     |                                                            |                                                                                                                                |                                                                                                                                                                                                 |                        |                                      |                                      |                                                                 | #DIV/0!                                                                                    |                                                 |                                                                          |                                                           |                                                                                          | \$           |  |
| 10            |                            |              |                                      |                                     |                                                            |                                                                                                                                |                                                                                                                                                                                                 |                        |                                      |                                      |                                                                 | #DIV/0!                                                                                    |                                                 |                                                                          |                                                           |                                                                                          | \$           |  |
| 11            |                            |              |                                      |                                     |                                                            |                                                                                                                                |                                                                                                                                                                                                 |                        |                                      |                                      |                                                                 | #DIV/0!                                                                                    |                                                 |                                                                          |                                                           |                                                                                          | \$           |  |
| 12            |                            |              |                                      |                                     |                                                            |                                                                                                                                |                                                                                                                                                                                                 |                        |                                      |                                      |                                                                 | #DIV/0!                                                                                    |                                                 |                                                                          |                                                           |                                                                                          | \$           |  |
| 13<br>14      |                            |              |                                      |                                     |                                                            |                                                                                                                                |                                                                                                                                                                                                 |                        |                                      |                                      |                                                                 | #DIV/0!<br>#DIV/0!                                                                         |                                                 |                                                                          |                                                           |                                                                                          | Ş<br>c       |  |
| 15            |                            |              |                                      |                                     |                                                            |                                                                                                                                |                                                                                                                                                                                                 |                        |                                      |                                      |                                                                 | #DIV/0!                                                                                    |                                                 |                                                                          |                                                           |                                                                                          | \$           |  |
| 16            |                            |              |                                      |                                     |                                                            |                                                                                                                                |                                                                                                                                                                                                 |                        |                                      |                                      |                                                                 | #DIV/0!                                                                                    |                                                 |                                                                          |                                                           |                                                                                          | \$           |  |
| 17            |                            |              |                                      |                                     |                                                            |                                                                                                                                |                                                                                                                                                                                                 |                        |                                      |                                      |                                                                 | #DIV/0!                                                                                    |                                                 |                                                                          |                                                           |                                                                                          | \$           |  |
| 18            |                            |              |                                      |                                     |                                                            |                                                                                                                                |                                                                                                                                                                                                 |                        |                                      |                                      |                                                                 | #DIV/0!                                                                                    |                                                 |                                                                          |                                                           |                                                                                          | \$           |  |
| 19            |                            |              |                                      |                                     |                                                            |                                                                                                                                |                                                                                                                                                                                                 |                        |                                      |                                      |                                                                 | #DIV/0!                                                                                    |                                                 |                                                                          |                                                           |                                                                                          | \$           |  |
| 20            |                            |              |                                      |                                     |                                                            |                                                                                                                                |                                                                                                                                                                                                 |                        |                                      |                                      |                                                                 | #DIV/0!                                                                                    |                                                 |                                                                          |                                                           |                                                                                          | Ş            |  |
| 21<br>22      |                            |              |                                      |                                     |                                                            |                                                                                                                                |                                                                                                                                                                                                 |                        |                                      |                                      |                                                                 | #DIV/0!<br>#DIV/0!                                                                         |                                                 |                                                                          |                                                           |                                                                                          | ې<br>د       |  |
| 23            |                            |              |                                      |                                     |                                                            |                                                                                                                                |                                                                                                                                                                                                 |                        |                                      |                                      |                                                                 | #DIV/0!                                                                                    |                                                 |                                                                          |                                                           |                                                                                          | Ś            |  |
| 24            |                            |              |                                      |                                     |                                                            |                                                                                                                                |                                                                                                                                                                                                 |                        |                                      |                                      |                                                                 | #DIV/0!                                                                                    |                                                 |                                                                          |                                                           |                                                                                          | \$           |  |
| 25            |                            |              |                                      |                                     |                                                            |                                                                                                                                | 1                                                                                                                                                                                               |                        |                                      | 1                                    |                                                                 | #DIV/0!                                                                                    |                                                 | 1                                                                        | i                                                         |                                                                                          | A            |  |