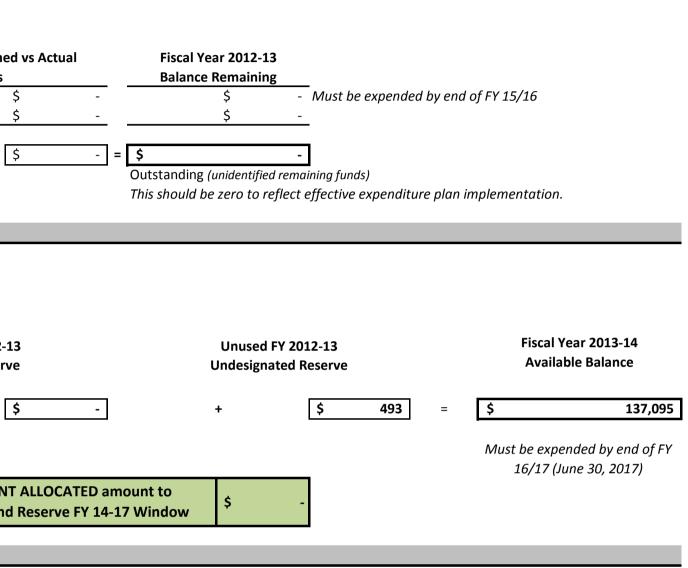

#### AUTO CALCULATED REFERENCE TABLES Auto Box 1 - Provides a Summary of Measure B Funds Available in FY 13-14. The total in the GREEN box is the amount Auto Box 2 - Provides a tracking summary comparison of Measure B FY 12-13 Planned Expenditures and Actual Expend Auto Box 3 - Total Measure B Summary for FY 13-14 through FY 16-17 using the available Measure B funds available (G BOX 1 Total Measure B Available in FY 13-14 FY 12-13 Measure B Ending Pass-through Balance (From Table 1: Column E) 30,00 Reported FY 12/13 Balances FY 12/13 Planned Project Balance FY 12/13 Capital Reserve Balance FY 13/14-15/16 Capital Reserve (original) FY 12/13 Operational Reserve Balance FY 12/13 Undesignated Reserve Balance FY 12/13 Actual vs Projected Revenue Variance \$ 6,020 Remaining (rollover) Measure B Balance\$subtract FY 13-16 reserve window commitments\$ 6,513 Matches Med FY 13-14 Uncommitted rollover amount 6,513 Rema \$ FY 13-14 Measure B Projected Pass-through Revenue \$ 130,582 137,095 Total FY 13-14 Measure B Funds Available \$