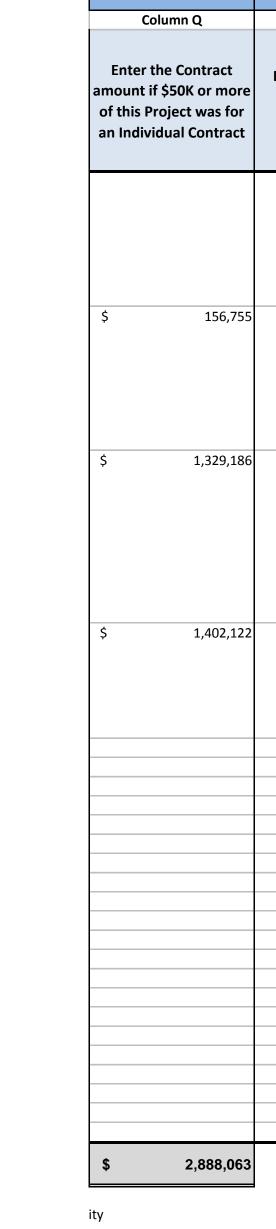

|                        | Approvals                               | and Plans                                                               |
|------------------------|-----------------------------------------|-------------------------------------------------------------------------|
| ı Q                    | Column R                                | Column S                                                                |
| ontract                | Did the Governing<br>Board Approve this | Is this Project in a<br>Countywide Bicycle or<br>Pedestrian Plan, if so |
| K or more<br>t was for | Project?                                | which one?                                                              |
| Contract               | (Drop-down Menu)                        | (Drop-down Menu)                                                        |
|                        | Yes                                     | Neither Plan                                                            |
| 156,755                | Yes                                     | Neither Plan                                                            |
| 1,329,186              | Yes                                     | Neither Plan                                                            |
| 1,402,122              | Yes                                     | Both Plans                                                              |
|                        |                                         |                                                                         |
|                        |                                         |                                                                         |
|                        |                                         |                                                                         |
|                        |                                         |                                                                         |
|                        |                                         |                                                                         |
| 2 888 063              |                                         |                                                                         |

Alameda CTC Programs Annual Compliance Report 2012-2013 Reporting Year

| 0                                           | • •                                                 | 1 0                                                                                   |
|---------------------------------------------|-----------------------------------------------------|---------------------------------------------------------------------------------------|
|                                             | Approvals                                           | and Plans                                                                             |
| Column Q                                    | Column R                                            | Column S                                                                              |
| nter the Contract<br>ount if \$50K or more  | Did the Governing<br>Board Approve this<br>Project? | Is this Project in a<br>Countywide Bicycle or<br>Pedestrian Plan, if so<br>which one? |
| this Project was for<br>Individual Contract | (Drop-down Menu)                                    | (Drop-down Menu)                                                                      |