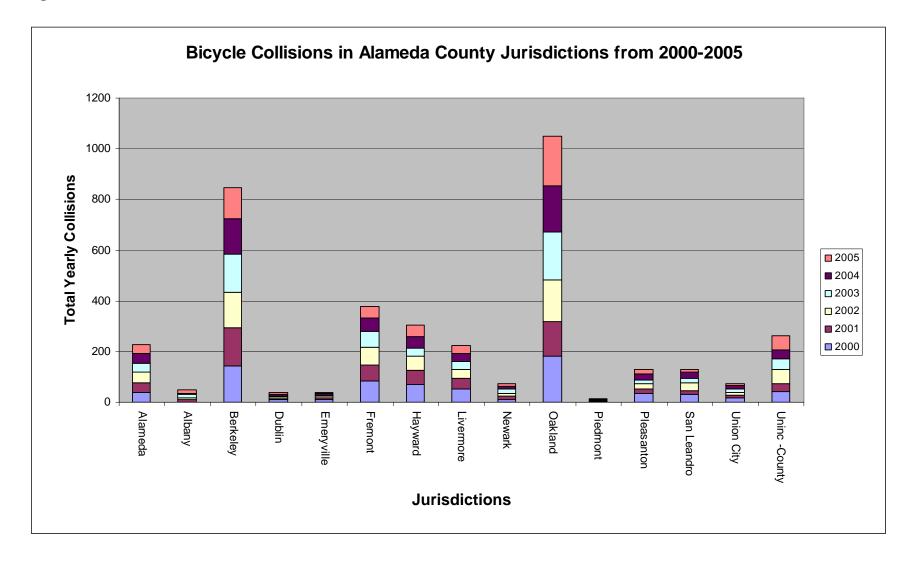

## **BICYCLE COLLISIONS IN ALAMEDA COUNTY** (2000-2005)

The following tables report various details on bicycle collisions in Alameda County from 2000 to 2005. The data are summarized in Tables B-1 through B-4 and Figure B-1 attached. The data show that for the six year period, Oakland has the highest number of bike collisions, followed by Berkeley. The total number of collisions in the past six years in each of these cities (Oakland, 1049 and Berkeley, 847) is over two times that of the highest collision (Fremont, 377) in the rest of the county jurisdictions. Piedmont reports the least number of collisions in the county followed by Emeryville.

Figure B-1

Table B-1—Bicyclists Involved by Jurisdiction (2000-2005)

| Year | Alameda | Albany | Berkeley | Dublin | Emeryville | Fremont | Hayward | Livermore | Newark | Oakland | Piedmont | Pleasanton | San Leandro | Union City | Unincorporated<br>County |
|------|---------|--------|----------|--------|------------|---------|---------|-----------|--------|---------|----------|------------|-------------|------------|--------------------------|
| 2000 | 40      | 0      | 144      | 10     | 9          | 83      | 70      | 51        | 12     | 181     | 4        | 34         | 30          | 19         | 43                       |
| 2001 | 37      | 12     | 150      | 4      | 7          | 65      | 57      | 43        | 12     | 137     | 1        | 17         | 16          | 8          | 32                       |
| 2002 | 43      | 6      | 139      | 6      | 7          | 68      | 55      | 36        | 12     | 164     | 3        | 21         | 30          | 13         | 55                       |
| 2003 | 34      | 12     | 153      | 5      | 4          | 63      | 33      | 31        | 15     | 191     | 3        | 17         | 17          | 11         | 40                       |
| 2004 | 38      | 6      | 139      | 6      | 7          | 52      | 43      | 31        | 11     | 179     | 1        | 24         | 27          | 14         | 38                       |
| 2005 | 35      | 12     | 122      | 8      | 4          | 46      | 45      | 31        | 13     | 197     | 2        | 18         | 10          | 7          | 54                       |