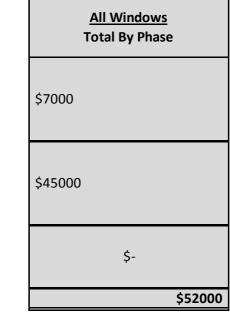

#### FY 13-14 Planned Projects

| Program                                        | Planned Expenditures<br>FY 13-14 | Actual Expenditures<br>FY 13-14 | Unspent Amount<br>FY 13-14 | Unspent<br>Percentage |  |
|------------------------------------------------|----------------------------------|---------------------------------|----------------------------|-----------------------|--|
| Bicycle and Pedestrian                         | \$-                              | \$-                             | \$-                        | -                     |  |
| Local Streets and Roads (Local Transportation) | \$-                              | \$-                             | \$-                        | -                     |  |
| Paratransit                                    | \$177729                         | \$108465                        | \$69264                    | 39%                   |  |
| Totals:                                        | \$177729                         | \$108465                        | \$69264                    | 39%                   |  |

## FY 13-14 Capital Fund Reserve (FY 13-16 Capital Reserve Window)

|                                                | Planned   | Actual Expenditures | Unspent Amount | Unspent    |  |
|------------------------------------------------|-----------|---------------------|----------------|------------|--|
| Program                                        | FY 13-14  | FY 13-14            | FY 13-14       | Percentage |  |
| Bicycle and Pedestrian                         | \$35048   | \$35048             | \$-            | -          |  |
| Local Streets and Roads (Local Transportation) | \$1613814 | \$1283036           | \$330778       | 20%        |  |
| Paratransit                                    | \$-       | \$-                 | \$-            | -          |  |
| Totals:                                        | \$1648862 | \$1318084           | \$330778       | 20%        |  |

## FY 13-14 Capital Fund Reserve (FY 14-17 Capital Reserve Window)

| Program                                        | Planned<br>FY 13-14 | Actual Expenditures<br>FY 13-14 | Unspent Amount<br>FY 13-14 | Unspent<br>Percentage |
|------------------------------------------------|---------------------|---------------------------------|----------------------------|-----------------------|
| Bicycle and Pedestrian                         | \$164952            | \$164952                        | \$-                        | -                     |
| Local Streets and Roads (Local Transportation) | \$414000            | \$489557                        | \$(75557)                  | -                     |
| Paratransit                                    | \$-                 | \$-                             | \$-                        | -                     |
| Totals:                                        | \$578952            | \$654509                        | \$(75557)                  | -                     |