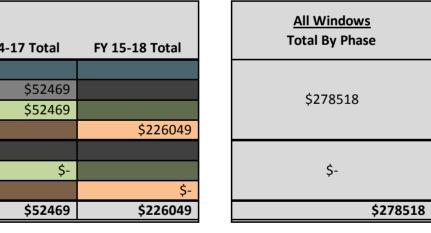

| FY 14-15 | FY 15-16 | FY 16-17 | FY 17-18 |
|----------|----------|----------|----------|
| \$-      | \$-      |          |          |
| \$52469  |          |          |          |
| \$50000  | \$2469   | \$-      |          |
| \$200000 | \$26049  | \$-      | \$       |
| \$-      | \$-      |          |          |
| \$-      | \$-      | \$-      |          |
| \$-      | \$-      | \$-      | \$       |
| \$250000 | \$28518  | \$-      | \$       |
| \$-      | \$-      |          |          |
| \$50000  | \$2469   | \$-      |          |
| \$200000 | \$26049  | \$-      | \$       |
| \$250000 | \$28518  | \$-      | \$       |

| Unspent |
|---------|
| \$-     |

| FY 13-16 Window: T | otal Funds Used & Identified |                |                  |                  |          |            |      |
|--------------------|------------------------------|----------------|------------------|------------------|----------|------------|------|
| FY 13-14           |                              | FY 14-15       | FY 15-16         |                  |          | Window One |      |
| \$35048            |                              | \$-            | \$-              |                  |          | \$35048    |      |
|                    |                              |                |                  |                  |          |            | -    |
| FY 14-17 Window: 1 | otal Funds Used & Identified |                |                  |                  |          |            |      |
| FY 13-14           |                              | FY 14-15       | FY 15-16         | FY 16-17         |          |            | Wind |
| \$164952           |                              | \$50000        | \$2469           | \$-              |          |            |      |
|                    |                              |                |                  |                  |          |            |      |
|                    |                              | FY 15-18 Windo | w: Total Funds l | Jsed & Identifie | d        |            |      |
|                    |                              | FY 14-15       | FY 15-16         | FY 16-17         | FY 17-18 |            |      |
|                    |                              | \$200000       | \$26049          | \$-              | \$-      |            |      |