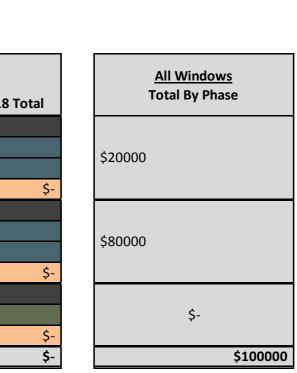

| TOTAL of just ( | Capital Reserve Fu | ınds (both windo | ows):     |         |
|-----------------|--------------------|------------------|-----------|---------|
| Planned         | Actual             | Unspent          | Unspent % | Spent % |
| 2,227,814       | 1,972,593          | 255,221          | 11%       | 89%     |

#### Notes by City of Alameda:

| of Plan | ned Projects plus | Capital Fund Res | erves (both win | dows):  |
|---------|-------------------|------------------|-----------------|---------|
| Planned | Actual            | Unspent          | Unspent %       | Spent % |
| 405,543 | 2,081,058         | 324,485          | 13%             | 87%     |

| of all co | mponents: |         |           |         |
|-----------|-----------|---------|-----------|---------|
| Planned   | Actual    | Unspent | Unspent % | Spent % |
| 301,102   | 2,333,559 | 967,543 | 29%       | 71%     |

The Capital Fund Reserves are by far the largest component, and the City aggressively spent these down. The bottom line is that the City spent 87% of all capital planned for FY 13-14, and 71% of all capital, operational, and undesignated funds planned for FY 13-14,