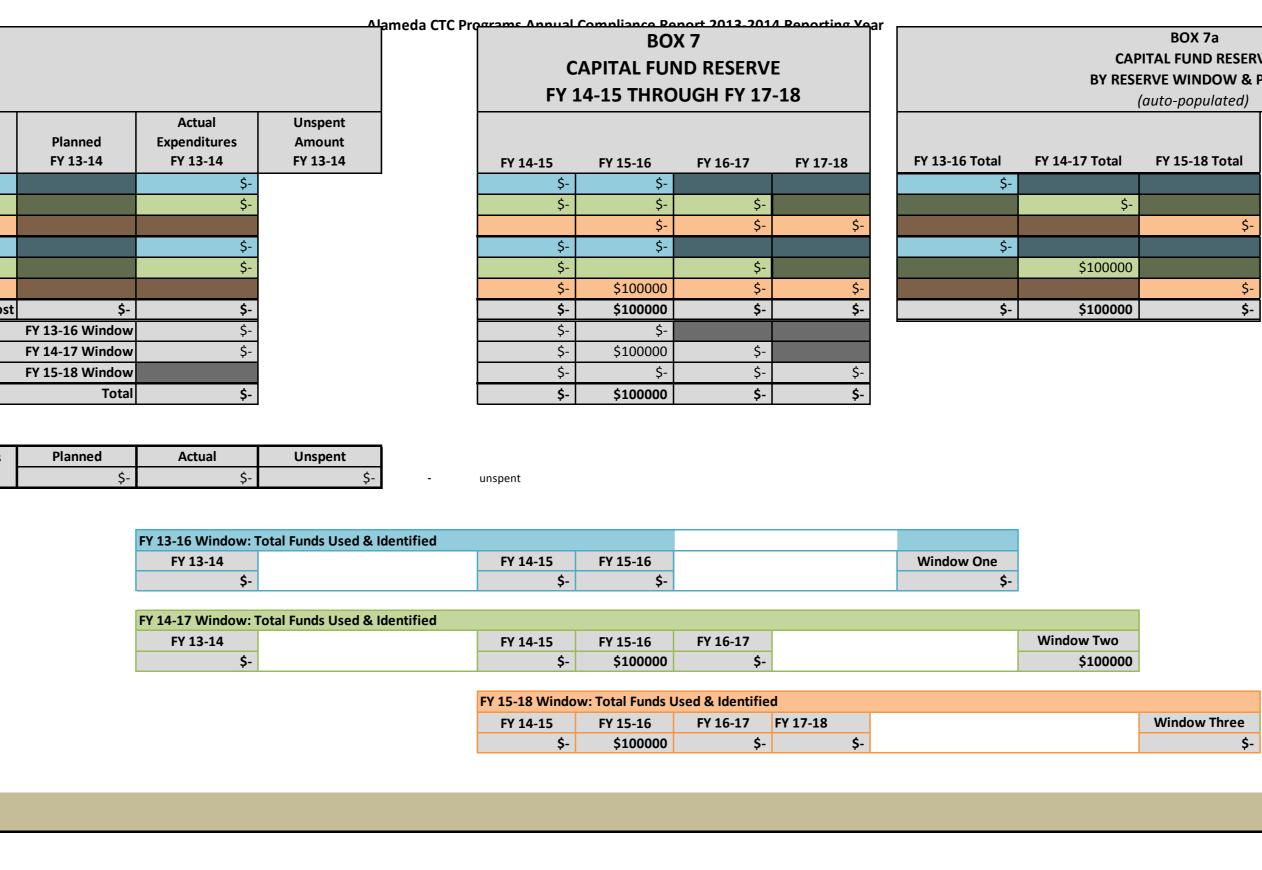

Planned

\$200000

Actual

\$200000

| C/         | BO)<br>APITAL FUN |            | I        |
|------------|-------------------|------------|----------|
| FY 1       | 4-15 THRO         | UGH FY 17- | 18       |
| FY 14-15   | FY 15-16          | FY 16-17   | FY 17-18 |
| \$-        | \$-               |            |          |
| Ş-         | Ş-                |            | _        |
| \$-        | \$-               |            |          |
| \$-        | \$-               | \$-        | (<br>7   |
| \$-<br>\$- | \$-<br>¢          | ć          |          |
| \$-<br>\$- | \$-<br>\$-        | \$-<br>\$- | <u> </u> |
| \$-        | \$-               | \$-        |          |
| \$-        | \$-               |            |          |
| \$-        | \$-               | \$-        |          |
| \$-        | \$-               | \$-        | (<br>7   |
| \$-        | \$-               | \$-        | ć        |
|            |                   |            |          |
| FY 14-15   | FY 15-16          | FY 16-17   | FY 17-18 |
| Ś          | Ś-                |            |          |

| FY 14-15 | FY 15-16 | FY 16-17 | FY 17-18 |
|----------|----------|----------|----------|
| \$-      | \$-      |          |          |
| \$52469  |          |          |          |
| \$50000  | \$2469   | \$-      |          |
| \$200000 | \$26049  | \$-      | \$       |
| \$-      | \$-      |          |          |
| \$-      | \$-      | \$-      |          |
| \$-      | \$-      | \$-      | \$       |
| \$250000 | \$28518  | \$-      | \$       |
| \$-      | \$-      |          |          |
| \$50000  | \$2469   | \$-      |          |
| \$200000 | \$26049  | \$-      | \$       |
| \$250000 | \$28518  | \$-      | \$       |

| FY 13-16 Total | FY 14-1 |
|----------------|---------|
| \$35048        |         |
|                |         |
| \$35048        |         |
| \$35048        |         |
| \$35048        |         |
|                |         |
| \$35048<br>    |         |
|                |         |
| \$-            |         |
|                |         |

| FY 13-16 Total | FY 14- |
|----------------|--------|
| \$-            |        |
|                |        |
|                |        |
|                |        |
| \$-            |        |
|                |        |
|                |        |
| \$-            |        |
|                |        |

| Unspent |
|---------|
| \$-     |

| FY 13-16 Window: T | otal Funds Used & Identified |                |                  |                  |          |            |      |
|--------------------|------------------------------|----------------|------------------|------------------|----------|------------|------|
| FY 13-14           |                              | FY 14-15       | FY 15-16         |                  |          | Window One |      |
| \$35048            |                              | \$-            | \$-              |                  |          | \$35048    |      |
|                    |                              |                |                  |                  |          |            | -    |
| FY 14-17 Window: 1 | otal Funds Used & Identified |                |                  |                  |          |            |      |
| FY 13-14           |                              | FY 14-15       | FY 15-16         | FY 16-17         |          |            | Wind |
| \$164952           |                              | \$50000        | \$2469           | \$-              |          |            |      |
|                    |                              |                |                  |                  |          |            |      |
|                    |                              | FY 15-18 Windo | w: Total Funds l | Jsed & Identifie | d        |            |      |
|                    |                              | FY 14-15       | FY 15-16         | FY 16-17         | FY 17-18 |            |      |
|                    |                              | \$200000       | \$26049          | \$-              | \$-      |            |      |