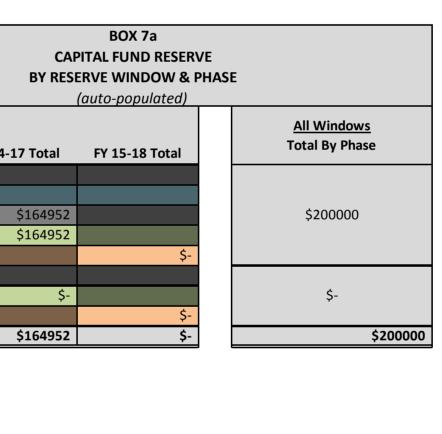

| FY 14-15 | FY 15-16 | FY 16-17 | FY 17-18 |
|----------|----------|----------|----------|
| \$-      | \$-      |          |          |
| \$52469  |          |          |          |
| \$50000  | \$2469   | \$-      |          |
| \$200000 | \$26049  | \$-      | \$       |
| \$-      | \$-      |          |          |
| \$-      | \$-      | \$-      |          |
| \$-      | \$-      | \$-      | \$       |
| \$250000 | \$28518  | \$-      | \$       |
| \$-      | \$-      |          |          |
| \$50000  | \$2469   | \$-      |          |
| \$200000 | \$26049  | \$-      | \$       |
| \$250000 | \$28518  | \$-      | \$       |

| FY 13-16 Total | FY 14-1 |
|----------------|---------|
| \$35048        |         |
|                |         |
| \$35048        |         |
| \$35048        |         |
| \$35048        |         |
|                |         |
| \$35048<br>    |         |
|                |         |
| \$-            |         |
|                |         |

| FY 13-16 Total | FY 14- |
|----------------|--------|
| \$-            |        |
|                |        |
|                |        |
|                |        |
| \$-            |        |
|                |        |
|                |        |
| \$-            |        |
|                |        |

| Unspent |
|---------|
| \$-     |

| FY 13-16 Window: T | otal Funds Used & Identified |                |                  |                  |          |            |      |
|--------------------|------------------------------|----------------|------------------|------------------|----------|------------|------|
| FY 13-14           |                              | FY 14-15       | FY 15-16         |                  |          | Window One |      |
| \$35048            |                              | \$-            | \$-              |                  |          | \$35048    |      |
|                    |                              |                |                  |                  |          |            | -    |
| FY 14-17 Window: 1 | otal Funds Used & Identified |                |                  |                  |          |            |      |
| FY 13-14           |                              | FY 14-15       | FY 15-16         | FY 16-17         |          |            | Wind |
| \$164952           |                              | \$50000        | \$2469           | \$-              |          |            |      |
|                    |                              |                |                  |                  |          |            |      |
|                    |                              | FY 15-18 Windo | w: Total Funds l | Jsed & Identifie | d        |            |      |
|                    |                              | FY 14-15       | FY 15-16         | FY 16-17         | FY 17-18 |            |      |
|                    |                              | \$200000       | \$26049          | \$-              | \$-      |            |      |