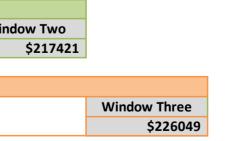

|          |                         | BOX 2a            |                       |                        |                          |                                                                                                                              |
|----------|-------------------------|-------------------|-----------------------|------------------------|--------------------------|------------------------------------------------------------------------------------------------------------------------------|
|          | (                       | CAPITAL RESERVE T | RACKING               |                        |                          | Box 2a Notes:                                                                                                                |
|          | REA                     | LLOCATION VERIFIC | ATION TOOL            |                        |                          | 1. Original identified is the amount set in prior year's compliance report.                                                  |
|          | Original                | Expended          | Amount To             | Amount                 | Remaining                | 2. Unspent fund balance originally committed to the reserves that must be reallocated within the respective reserve windows. |
| Window   | Allocation <sup>1</sup> | FY 13-14          | Allocate <sup>2</sup> | Allocated <sup>3</sup> | to Allocate <sup>4</sup> | 3. Amount identified by Recipient in the Capital Reserve Box 6 and 7.                                                        |
| FY 13-16 | \$35048                 | \$35048           | \$-                   | \$-                    | \$-                      | 4. Remaining amount should be zero to indicate identification of all originally identified Capital Reserve Funds.            |
| FY 14-17 | \$217421                | \$164952          | \$52469               | \$52469                | \$-                      | 5. Alameda CTC may request additional information to determine recipient's compliance with the Timely Use of Funds Policies. |

| Unspent |
|---------|
| \$-     |

| FY 13-16 Window: T | otal Funds Used & Identified |                |                  |                  |          |            |      |
|--------------------|------------------------------|----------------|------------------|------------------|----------|------------|------|
| FY 13-14           |                              | FY 14-15       | FY 15-16         |                  |          | Window One |      |
| \$35048            |                              | \$-            | \$-              |                  |          | \$35048    |      |
|                    |                              |                |                  |                  |          |            | -    |
| FY 14-17 Window: 1 | otal Funds Used & Identified |                |                  |                  |          |            |      |
| FY 13-14           |                              | FY 14-15       | FY 15-16         | FY 16-17         |          |            | Wind |
| \$164952           |                              | \$50000        | \$2469           | \$-              |          |            |      |
|                    |                              |                |                  |                  |          |            |      |
|                    |                              | FY 15-18 Windo | w: Total Funds l | Jsed & Identifie | d        |            |      |
|                    |                              | FY 14-15       | FY 15-16         | FY 16-17         | FY 17-18 |            |      |
|                    |                              | \$200000       | \$26049          | \$-              | \$-      |            |      |