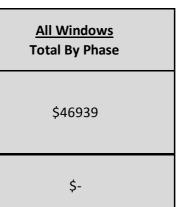

| FY 14-15 | FY 15-16 | FY 16-17 | FY 17-18 |
|----------|----------|----------|----------|
| \$-      | \$-      |          |          |
| \$52469  |          |          |          |
| \$50000  | \$2469   | \$-      |          |
| \$200000 | \$26049  | \$-      | \$       |
| \$-      | \$-      |          |          |
| \$-      | \$-      | \$-      |          |
| \$-      | \$-      | \$-      | \$       |
| \$250000 | \$28518  | \$-      | \$       |
| \$-      | \$-      |          |          |
| \$50000  | \$2469   | \$-      |          |
| \$200000 | \$26049  | \$-      | \$       |
| \$250000 | \$28518  | \$-      | \$       |