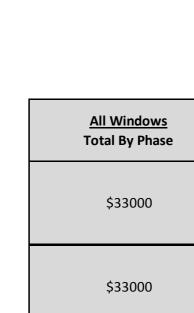

|
| \$-            |                |                |
|                | \$33000        |                |
|                | \$33000        |                |
|                |                | \$-            |
| \$-            |                |                |
|                | \$-            |                |
|                |                | \$-            |
| \$-            | \$66000        | \$-            |
|                |                |                |

| FY 13-16 Total | FY 14-17 Total | FY 15-18 Total |
|----------------|----------------|----------------|
| \$-            |                |                |
|                | \$15000        |                |
|                | \$-            |                |





8 Total \$-\$-<mark>\$-</mark> \$-







\$-

| Total By Phase |
|----------------|
| \$33000        |
| \$33000        |
| \$-            |
| \$6600         |
|                |

| <u>All Windows</u><br>Total By Phase |  |
|--------------------------------------|--|
| ¢                                    |  |
| Ŷ                                    |  |

2) Describe any changes to Reserve Windows *i.e.* fund reallocation and justification. Budget decreased by Council, FY 14-17 reserve window adjusted down by \$106,000. Reallocated \$106,000 to Sidewalks 12/13 for FY 1417 allocation.

3) Describe Project Status as of June 30, 2014. In design.

1) Explain unspent FY 13/14 funds and describe its reallocation.

Project finished sooner than expected – all FY 14-15 budget spent in FY 13-14.

2) Describe any changes to Reserve Windo