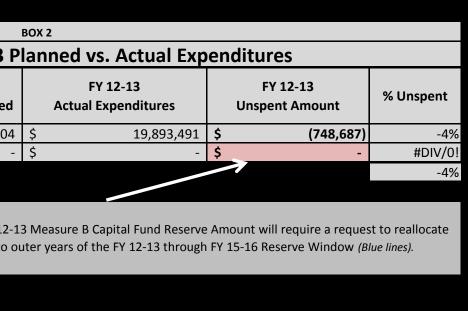

| BOX 1                                                                      |             |            |                                                   |                              | BOX 2            |  |  |  |
|----------------------------------------------------------------------------|-------------|------------|---------------------------------------------------|------------------------------|------------------|--|--|--|
| Total Measure B Available                                                  | in FY 13-14 |            | Total Measure B FY 12-13 Plann                    |                              |                  |  |  |  |
| FY 12-13 Measure B Ending Pass-through Balance<br>(From Table 1: Column E) | \$          | -          |                                                   | FY 12-13<br>Reported Planned | F۱<br>Actual E   |  |  |  |
| Reported FY 12/13 Balances                                                 |             |            | MB Planned Projects                               | \$ 19,144,804                | \$               |  |  |  |
| FY 12/13 Planned Project Balance                                           | \$ (748,    | 687)       | MB Capital Reserve                                | \$-                          | \$               |  |  |  |
| FY 12/13 Capital Reserve Balance                                           | \$          | - Committe | ed in FY 13-16 Window                             |                              |                  |  |  |  |
| FY 13/14-15/16 Capital Reserve (original)                                  | \$          | - Committe | red in FY 13-16 Window                            |                              |                  |  |  |  |
| FY 12/13 Operational Reserve Balance                                       | \$          | -          |                                                   |                              |                  |  |  |  |
| FY 12/13 Undesignated Reserve Balance                                      | \$          | -          |                                                   | Any unspent FY 12-13         | 3 Measure B C    |  |  |  |
| FY 12/13 Actual vs Projected Revenue Variance                              | \$ 748,     | 687        |                                                   | the funds to ou              | iter years of th |  |  |  |
| Remaining (rollover) Measure B Balance                                     | \$          | - Matches  | Measure B Ending Pass-through Balance above?      |                              |                  |  |  |  |
| subtract FY 13-16 reserve window commitments                               | \$          | -          |                                                   |                              |                  |  |  |  |
| FY 13-14 Uncommitted rollover amount                                       | \$          | - Remainin | ng Measure B subtract FY 13-16 reserve commitment |                              |                  |  |  |  |
| FY 13-14 Measure B Projected Pass-through Revenue                          | \$ 19,715,  | 268        |                                                   |                              |                  |  |  |  |
| Total FY 13-14 Measure B Funds Available                                   | \$ 19,715,  | 268        | Allocate Amount to FY 13-14 through FY 16-17 Rese | erve Window (ODD Numb        | bered Boxes).    |  |  |  |
|                                                                            |             |            | This amount should equal the total in Box 3.      |                              |                  |  |  |  |

**SECTION 1: Measure B Planned Projects** (unreserved funds)

|       | Box 4 FY 12-13 MEASURE B PLANNED PROJECTS (unreserved funds) |                                               |                                                                                                                                                                                                                                                                                                                                                                                                                                                                                                                                                                                                                                                                                                                                                                                                                                                                                                                                                                                                                                                                                                                                                                                                                                                                                                                                                                                                                                                                                                                                                                                                                                                                                                                                                                                                                                                                                                                                                                                                                                                                                                                                |    |                                       |                                 |                            |                                                                       |  |  |
|-------|--------------------------------------------------------------|-----------------------------------------------|--------------------------------------------------------------------------------------------------------------------------------------------------------------------------------------------------------------------------------------------------------------------------------------------------------------------------------------------------------------------------------------------------------------------------------------------------------------------------------------------------------------------------------------------------------------------------------------------------------------------------------------------------------------------------------------------------------------------------------------------------------------------------------------------------------------------------------------------------------------------------------------------------------------------------------------------------------------------------------------------------------------------------------------------------------------------------------------------------------------------------------------------------------------------------------------------------------------------------------------------------------------------------------------------------------------------------------------------------------------------------------------------------------------------------------------------------------------------------------------------------------------------------------------------------------------------------------------------------------------------------------------------------------------------------------------------------------------------------------------------------------------------------------------------------------------------------------------------------------------------------------------------------------------------------------------------------------------------------------------------------------------------------------------------------------------------------------------------------------------------------------|----|---------------------------------------|---------------------------------|----------------------------|-----------------------------------------------------------------------|--|--|
| Index | Local Project ID Number                                      | Project Name                                  | Name Phase                                                                                                                                                                                                                                                                                                                                                                                                                                                                                                                                                                                                                                                                                                                                                                                                                                                                                                                                                                                                                                                                                                                                                                                                                                                                                                                                                                                                                                                                                                                                                                                                                                                                                                                                                                                                                                                                                                                                                                                                                                                                                                                     |    | TRACKING FY 12-13 (Prior Year's) PLAN |                                 |                            |                                                                       |  |  |
|       |                                                              |                                               |                                                                                                                                                                                                                                                                                                                                                                                                                                                                                                                                                                                                                                                                                                                                                                                                                                                                                                                                                                                                                                                                                                                                                                                                                                                                                                                                                                                                                                                                                                                                                                                                                                                                                                                                                                                                                                                                                                                                                                                                                                                                                                                                |    | Planned<br>FY 12-13                   | Actual Expenditures<br>FY 12-13 | Unspent Amount<br>FY 12-13 | Reason for positive or negative balance?                              |  |  |
| 1     | Ν/Δ                                                          | Ongoing Transit Operations                    | Operations                                                                                                                                                                                                                                                                                                                                                                                                                                                                                                                                                                                                                                                                                                                                                                                                                                                                                                                                                                                                                                                                                                                                                                                                                                                                                                                                                                                                                                                                                                                                                                                                                                                                                                                                                                                                                                                                                                                                                                                                                                                                                                                     | \$ | 19,144,804                            | \$ 19,893,491 <b>\$</b>         | -                          | AC Transit received more Measure B revenues than projected in FY11-12 |  |  |
|       | FY 12-13                                                     |                                               | Total                                                                                                                                                                                                                                                                                                                                                                                                                                                                                                                                                                                                                                                                                                                                                                                                                                                                                                                                                                                                                                                                                                                                                                                                                                                                                                                                                                                                                                                                                                                                                                                                                                                                                                                                                                                                                                                                                                                                                                                                                                                                                                                          | \$ | 19,144,804                            | \$ 19,893,491 \$                | -<br>(748,687)             | compliance report.                                                    |  |  |
| 2     |                                                              |                                               | under the set of the s |    |                                       | \$                              | ; -<br>; -                 |                                                                       |  |  |
|       |                                                              |                                               | Total                                                                                                                                                                                                                                                                                                                                                                                                                                                                                                                                                                                                                                                                                                                                                                                                                                                                                                                                                                                                                                                                                                                                                                                                                                                                                                                                                                                                                                                                                                                                                                                                                                                                                                                                                                                                                                                                                                                                                                                                                                                                                                                          | \$ | -                                     | \$<br>\$ - <b>\$</b>            | -<br>; -                   |                                                                       |  |  |
| 3     |                                                              |                                               | Phases                                                                                                                                                                                                                                                                                                                                                                                                                                                                                                                                                                                                                                                                                                                                                                                                                                                                                                                                                                                                                                                                                                                                                                                                                                                                                                                                                                                                                                                                                                                                                                                                                                                                                                                                                                                                                                                                                                                                                                                                                                                                                                                         |    |                                       | \$                              | ; -<br>; -                 |                                                                       |  |  |
|       |                                                              |                                               | Total                                                                                                                                                                                                                                                                                                                                                                                                                                                                                                                                                                                                                                                                                                                                                                                                                                                                                                                                                                                                                                                                                                                                                                                                                                                                                                                                                                                                                                                                                                                                                                                                                                                                                                                                                                                                                                                                                                                                                                                                                                                                                                                          | \$ | -                                     | \$ - <b>\$</b>                  | -<br>-                     |                                                                       |  |  |
| 4     |                                                              |                                               | Phases                                                                                                                                                                                                                                                                                                                                                                                                                                                                                                                                                                                                                                                                                                                                                                                                                                                                                                                                                                                                                                                                                                                                                                                                                                                                                                                                                                                                                                                                                                                                                                                                                                                                                                                                                                                                                                                                                                                                                                                                                                                                                                                         |    |                                       | \$<br>\$                        | ; -<br>; -                 |                                                                       |  |  |
|       |                                                              |                                               | Total                                                                                                                                                                                                                                                                                                                                                                                                                                                                                                                                                                                                                                                                                                                                                                                                                                                                                                                                                                                                                                                                                                                                                                                                                                                                                                                                                                                                                                                                                                                                                                                                                                                                                                                                                                                                                                                                                                                                                                                                                                                                                                                          | \$ | -                                     | \$ - <b>\$</b>                  | -<br>-                     |                                                                       |  |  |
| 5     |                                                              |                                               | Phases                                                                                                                                                                                                                                                                                                                                                                                                                                                                                                                                                                                                                                                                                                                                                                                                                                                                                                                                                                                                                                                                                                                                                                                                                                                                                                                                                                                                                                                                                                                                                                                                                                                                                                                                                                                                                                                                                                                                                                                                                                                                                                                         |    |                                       | \$<br>\$                        | -<br>-                     |                                                                       |  |  |
|       |                                                              |                                               | Total                                                                                                                                                                                                                                                                                                                                                                                                                                                                                                                                                                                                                                                                                                                                                                                                                                                                                                                                                                                                                                                                                                                                                                                                                                                                                                                                                                                                                                                                                                                                                                                                                                                                                                                                                                                                                                                                                                                                                                                                                                                                                                                          | \$ | -                                     | \$ - \$                         | -                          |                                                                       |  |  |
|       |                                                              | TOTAL FY 12-13 PLANNED VS ACTUAL EXPENDITURES |                                                                                                                                                                                                                                                                                                                                                                                                                                                                                                                                                                                                                                                                                                                                                                                                                                                                                                                                                                                                                                                                                                                                                                                                                                                                                                                                                                                                                                                                                                                                                                                                                                                                                                                                                                                                                                                                                                                                                                                                                                                                                                                                |    |                                       |                                 | 6 (748,687)                | -4% Unspent<br>Percentage                                             |  |  |